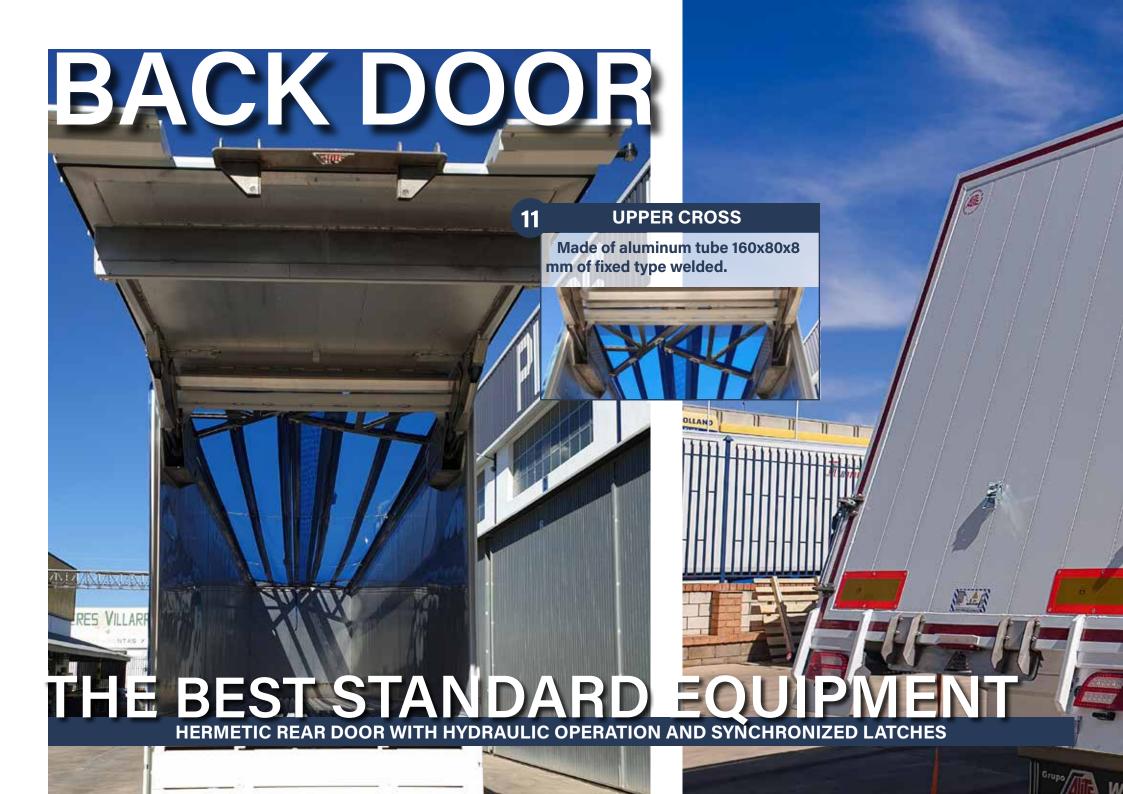

#### HYDRAULIC REAR DOOR SYNCHRONIZED WITH HERMETIC LOCK

The rear door closes the cargo drawer and the liquid collection tank together and hermetically. The closing system has 6 synchronized hydraulic closures for perfect tightness.

# ALITE IS A SAFE INVESTMENT YOUR WALKING FLOOR WITH A LONG USEFUL LIFE