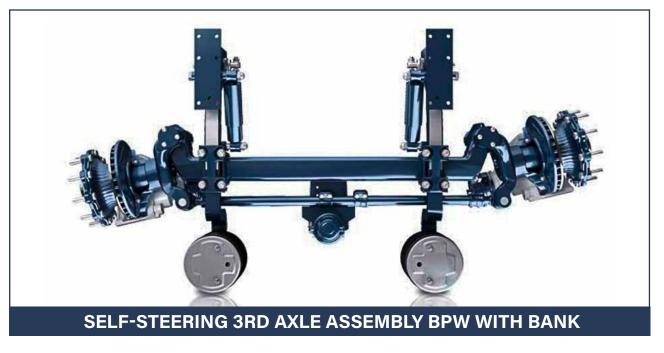

Our innovative and exclusive system for bracing and securing the axles to the chassis beams is optimized to minimize the stresses and loads transmitted to the chassis. The high height of the chassis section considerably reduces the height of the suspension brackets, so that the transmitted loads are minimal.