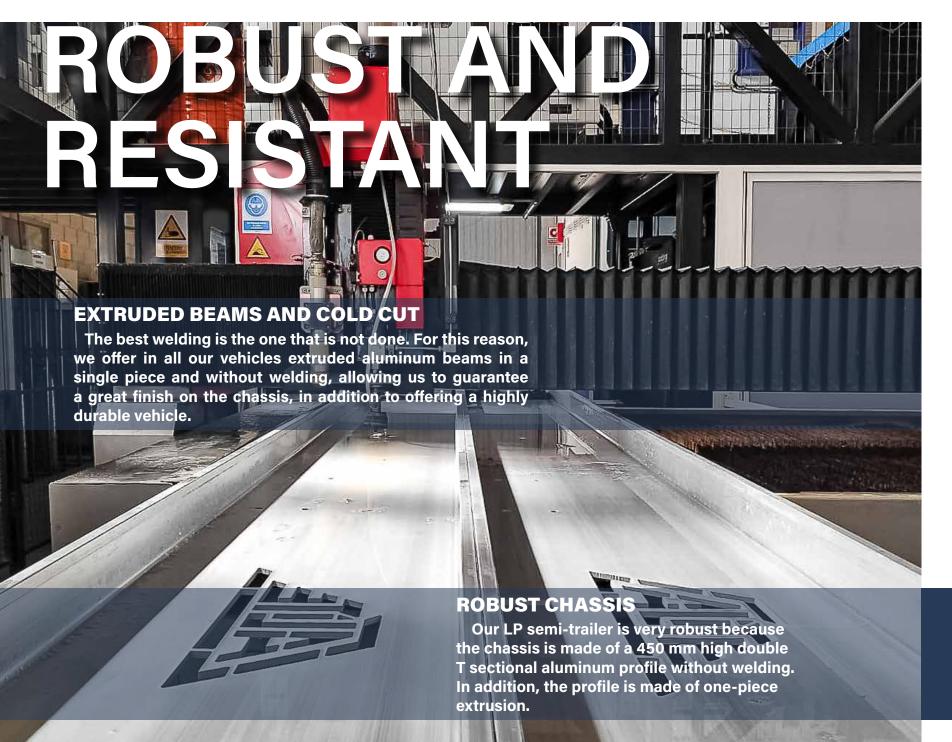

### SO ROBUST AND RESISTANT THAT WE CAN OFFER YOU THE BEST GUARANTEE(\*)

**4 YEARS** WARRANTY ON THE CHASSIS STRUCTURE

**3 YEARS** WARRANTY ON BPW AXLES OFF-ROAD USE

**2 YEARS** WARRANTY ON THE WALKING FLOOR MACHINE

Our innovative and exclusive system for bracing and securing the axles to the chassis beams is optimized to minimize the stresses and loads transmitted to the chassis. The high height of the chassis section considerably reduces the height of the suspension brackets, so that the transmitted loads are minimal.