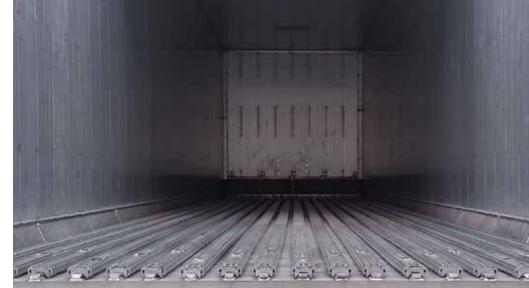

## CROSS-FREE CONSTRUCTION

The slat system is mounted on a 35 mm high macheted aluminum plank floor with no cross members. The mounting height is reduced compared to other constructions that mount trays on 80 mm crossbars.

# 18-SHEET WALKING FLOOR SYSTEM

The LP semi-trailer mounts an 18-plank system to guarantee the shortest unloading time, compared to other 15-plank equipment.

**Download in less time.** 