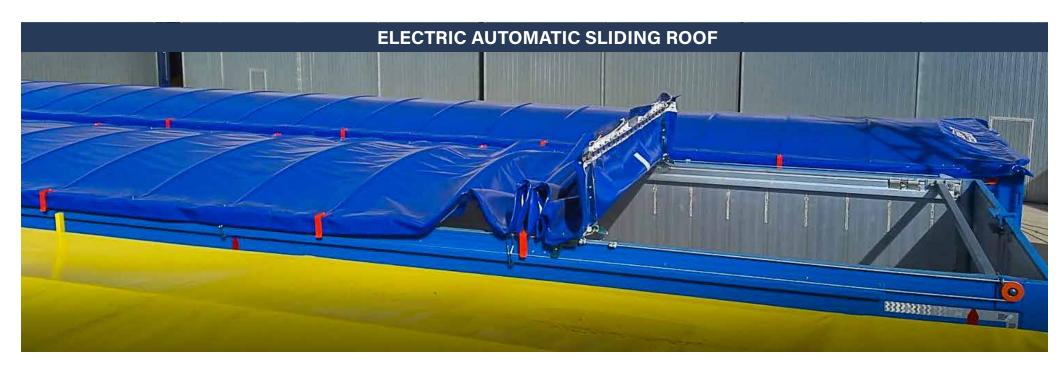

#### **HYDRAULIC ROOF TYPE BUTTERFLY WINGS**

680 g / m2 canvas roof in RAL chart color.

Hydraulic valve of own manufacture to avoid problems caused by wrong connection when exchanging the pressure hose by the return hose. I know prevent breakdowns in walking floor equipment.

#### HYDRAULIC ROOF TYPE BUTTERFLY WING ALITE OF OWN MANUFACTURE