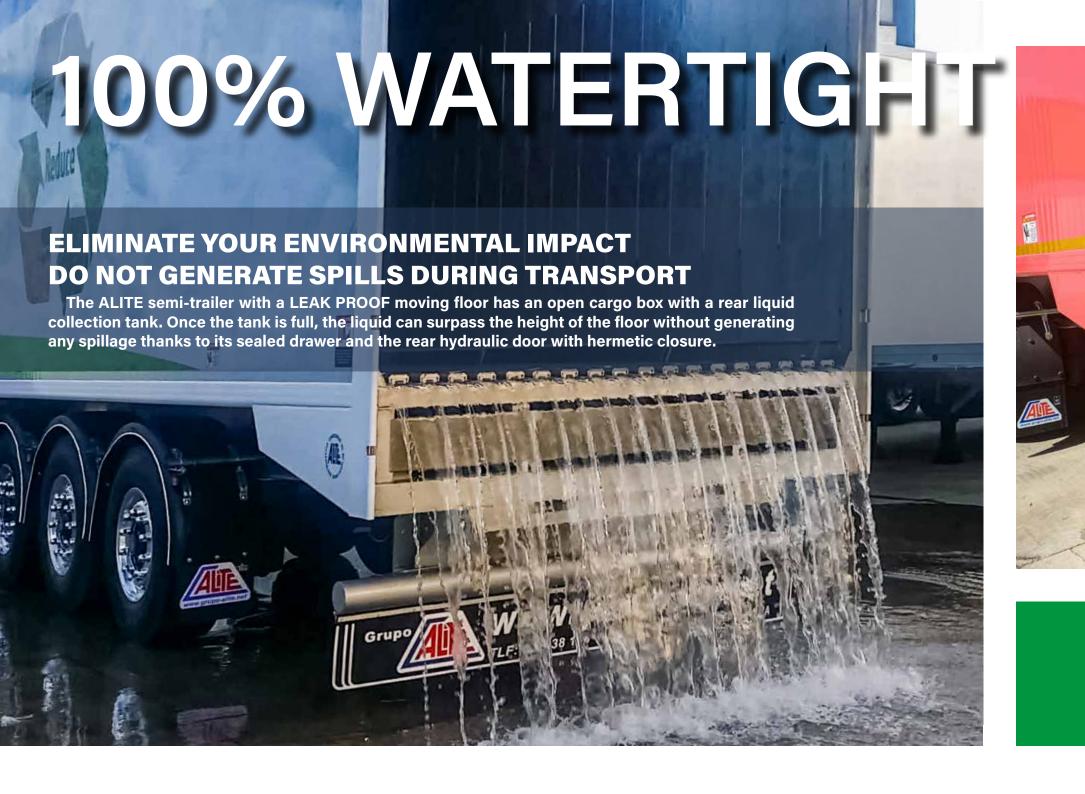

#### (BULK GOODS WITH HIGH LIQUID CONTENT)

100% watertight moving floor semi-trailer model for the transport of bulk goods with high liquid content. Our lightweight design and construction maintains the reliability, strength and durability values of ALITE brand vehicles with the lowest possible curb weight.

The LP 100% model has a continuous chassis with a reinforced 80mm high neck to guarantee the highest load capacity. It mounts a hydraulically actuated hermetically closing door and the rear cantilever moving floor machine below the floor. Maximum load on the coupling pin (KP) is 16 tn. Useful interior height from the floor of the sheets of 2,730mm for a KP height of 1,150mm.

It comes standard with wheels with tires of dimensions 385/65 R22.5, possibility of mounting 385/55 R22.5.

- Equipment with 18 reinforced sheets for impacts with continuous sliding guides.
- Hydraulic door with 6 synchronized closures.
- Machembed aluminum panel board floor without 35mm high crossbars below the sheets.
- 650 I capacity rear liquid collector tank closed by the rear door.
- 100% complete tightness. Polymer sealed joints.