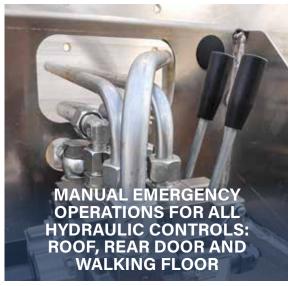

#### **DRIVES**

Simple and robust inhouse hydraulic system. Its assembly is modular, bolted and mounts standard doubleacting cylinders and a chain.