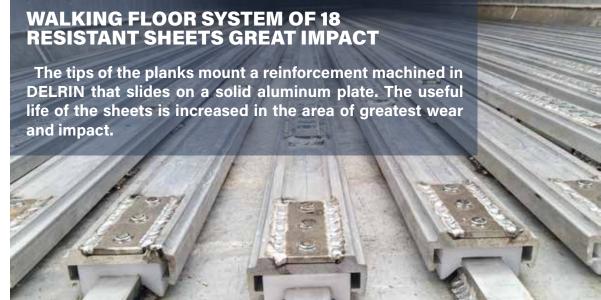

# 18-SHEET WALKING FLOOR SYSTEM

The LP semi-trailer mounts an 18-plank system to guarantee the shortest unloading time, compared to other 15-plank equipment.

**Download in less time.** 