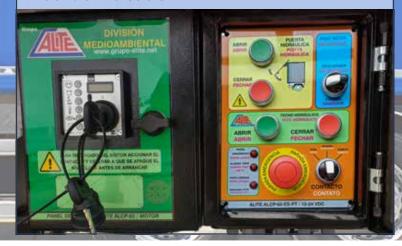

#### 7 WALKING FLOOR CONTROL PANEL

To control the moving floor, it includes:

- Control panel with panel and keypad
- Radio control
- Control via cable