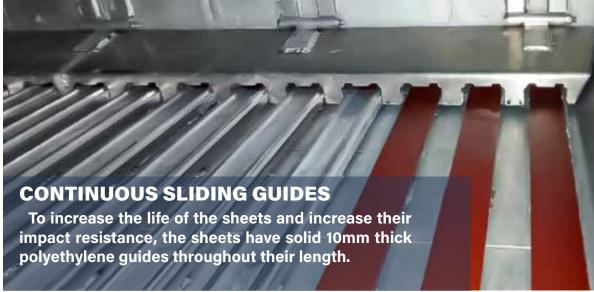

It comes standard with wheels with tires of dimensions 385/65 R22.5, possibility of mounting 385/55 R22.5.

- Equipment with 18 reinforced sheets for impacts with continuous sliding guides.
- Hydraulic door with 6 synchronized closures.
- Machembed aluminum panel board floor without 35mm high crossbars below the sheets.
- 650 I capacity rear liquid collector tank closed by the rear door.
- 100% complete tightness. Polymer sealed joints.