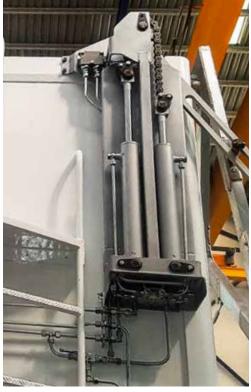

#### **DRIVES**

Simple and robust inhouse hydraulic system. Its assembly is modular, bolted and mounts standard doubleacting cylinders and a chain.