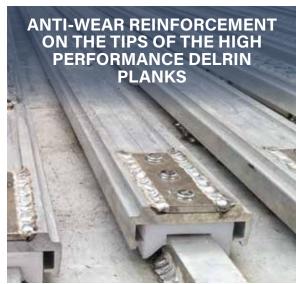

## CROSS-FREE CONSTRUCTION

The slat system is mounted on a 35 mm high macheted aluminum plank floor with no cross members. The mounting height is reduced compared to other constructions that mount trays on 80 mm crossbars.

# 18-SHEET WALKING FLOOR SYSTEM

The LP semi-trailer mounts an 18-plank system to guarantee the shortest unloading time, compared to other 15-plank equipment.

**Download in less time.** 