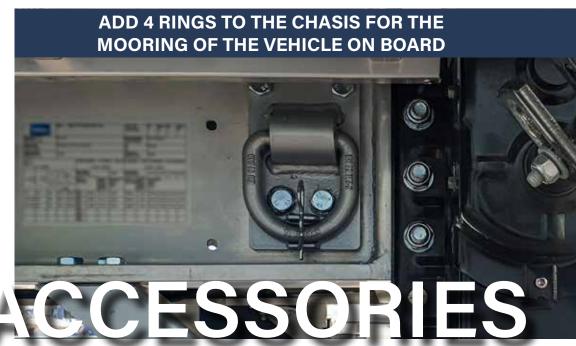

floor, it includes:

- Control panel with panel and keypad
- Radio control
- Control via cable



# SUPPORT FOR SPARE WHEEL

Wheel bracket spindle type replacement bolted to the chassis.



6



#### HYDRAULIC ROOF TYPE BUTTERFLY WING ALITE OF OWN MANUFACTURE





#### **DRIVES**

Simple and robust inhouse hydraulic system. Its assembly is modular, bolted and mounts standard doubleacting cylinders and a chain.

# **ADAPTABILITY**

We think down to the smallest detail in order to guarantee you the greatest satisfaction. For this reason, our designs are in constant innovation in order to offer you the solution that best suits your needs. We have a wide range of options so you can customize your vehicle.

# <u>OPTIONS</u>



#### **ROOF MANUAL ROLLER TYPE CAN OPENER**