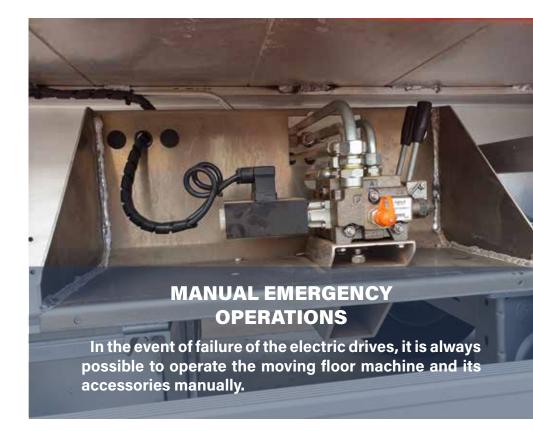

#### **DRIVES**

Simple and robust inhouse hydraulic system. Its assembly is modular, bolted and mounts standard doubleacting cylinders and a chain.

#### 7 WALKING FLOOR CONTROL PANEL

To control the moving floor, it includes:

- Control panel with panel and keypad
- Radio control
- Control via cable