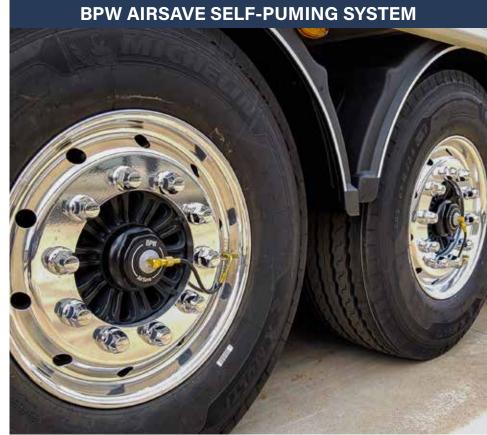

Our innovative and exclusive system for bracing and securing the axles to the chassis beams is optimized to minimize the stresses and loads transmitted to the chassis. The high height of the chassis section considerably reduces the height of the suspension brackets, so that the transmitted loads are minimal.