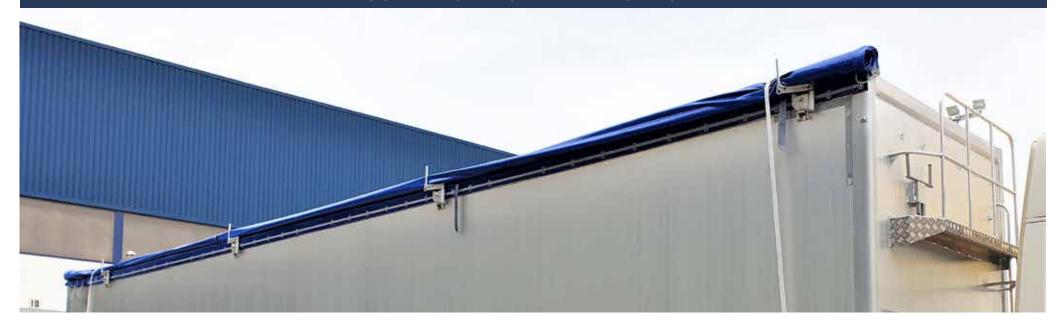

#### **SWEEPING CANVAS**

Tarpaulin canvas mounted on a bar with sliding carriages. The caroches are of stainless steel and Montana standard bearings type easily removable for maintenance simple.

Panel for monitoring the system parameters and messages vehicle brakes. Enter the function scale for the tridem.