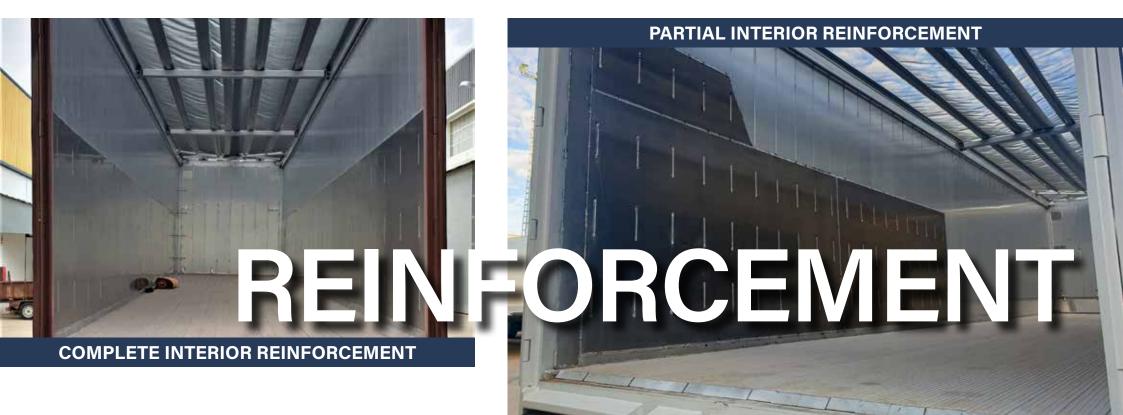

#### **OBTACLE FREE DIAPHANOUS CARGO DRAWER**

ALITE LP mounts the slat drive moving floor machine on the lower rear of the semi-trailer. In this way we can offer you a complete interior cargo space without hindrance. Other proposals mount the drive machine in the front part above the floor, which makes it necessary to place an inclined handlebar, with the consequent loss of effective useful volume. We can offer you an effective 2.5m3 more of useful volume.

## CROSS-FREE CONSTRUCTION

The slat system is mounted on a 35 mm high macheted aluminum plank floor with no cross members. The mounting height is reduced compared to other constructions that mount trays on 80 mm crossbars.