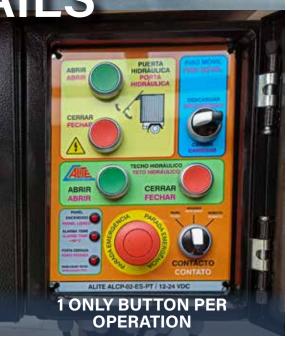

#### 7 WALKING FLOOR CONTROL PANEL

To control the moving floor, it includes:

- Control panel with panel and keypad
- Radio control
- Control via cable