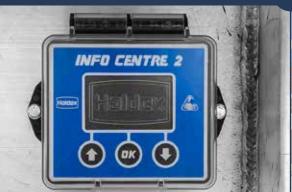

#### **INFORMATION DISPLAY**

STRUCTURAL TUBE 120x80x6 mm S275JR

#### 7 WALKING FLOOR CONTROL PANEL

To control the moving floor, it includes:

- Control panel with panel and keypad
- Radio control
- Control via cable