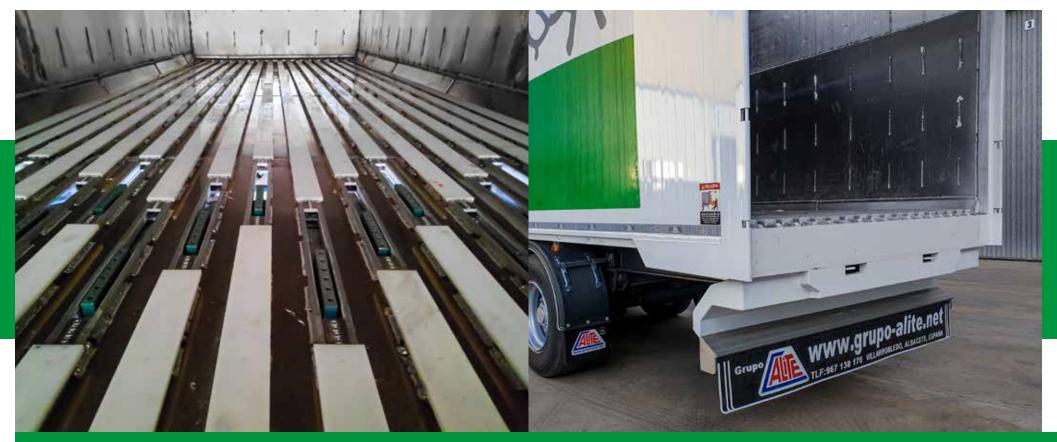

## CROSS-FREE CONSTRUCTION

The slat system is mounted on a 35 mm high macheted aluminum plank floor with no cross members. The mounting height is reduced compared to other constructions that mount trays on 80 mm crossbars.

# 18-SHEET WALKING FLOOR SYSTEM

The LP semi-trailer mounts an 18-plank system to guarantee the shortest unloading time, compared to other 15-plank equipment.

**Download in less time.** 

#### **OBTACLE FREE DIAPHANOUS CARGO DRAWER**

ALITE LP mounts the slat drive moving floor machine on the lower rear of the semi-trailer. In this way we can offer you a complete interior cargo space without hindrance. Other proposals mount the drive machine in the front part above the floor, which makes it necessary to place an inclined handlebar, with the consequent loss of effective useful volume. We can offer you an effective 2.5m3 more of useful volume.