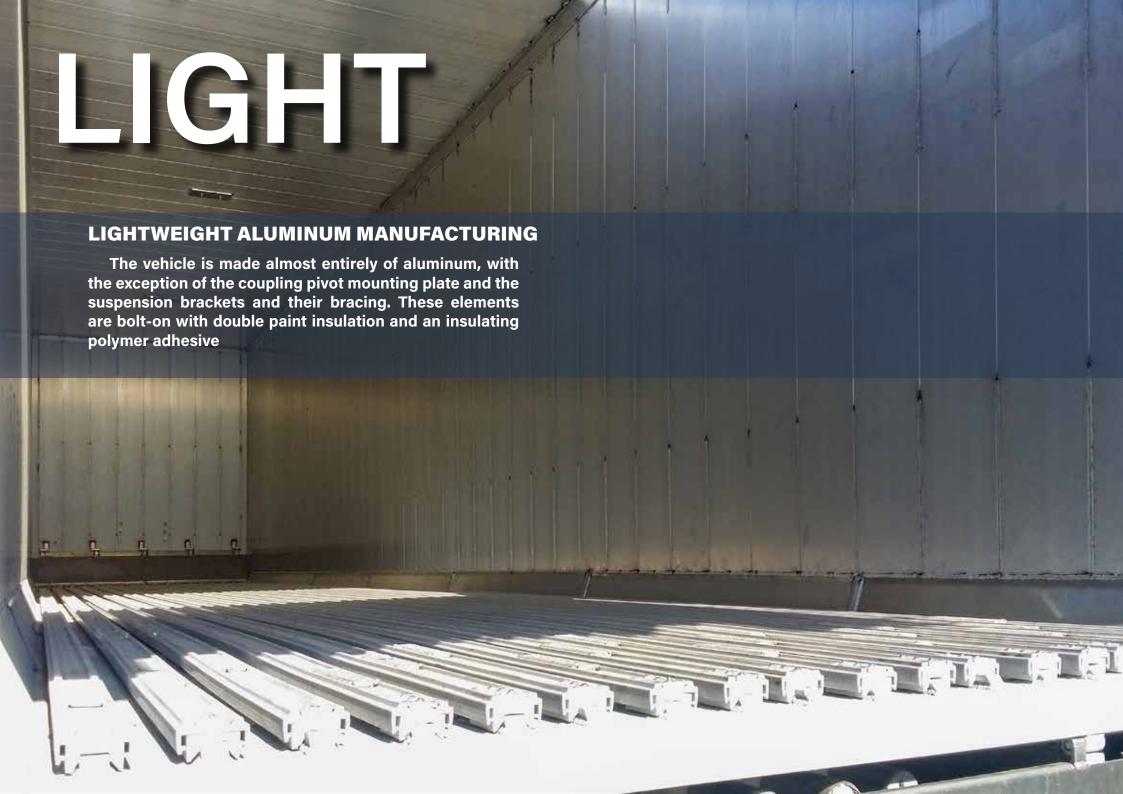

## CROSS-FREE CONSTRUCTION

The slat system is mounted on a 35 mm high macheted aluminum plank floor with no cross members. The mounting height is reduced compared to other constructions that mount trays on 80 mm crossbars.

# 18-SHEET WALKING FLOOR SYSTEM

The LP semi-trailer mounts an 18-plank system to guarantee the shortest unloading time, compared to other 15-plank equipment.

**Download in less time.** 