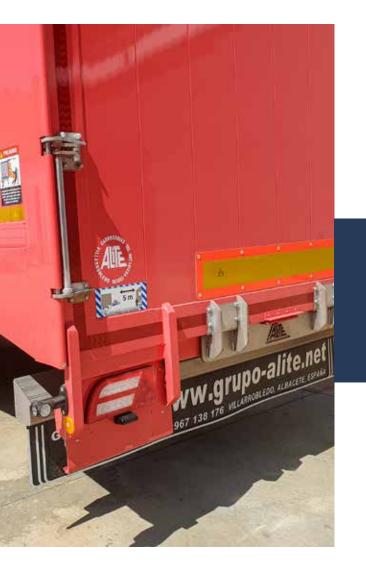

#### HYDRAULIC REAR DOOR SYNCHRONIZED WITH HERMETIC LOCK

The rear door closes the cargo drawer and the liquid collection tank together and hermetically. The closing system has 6 synchronized hydraulic closures for perfect tightness.