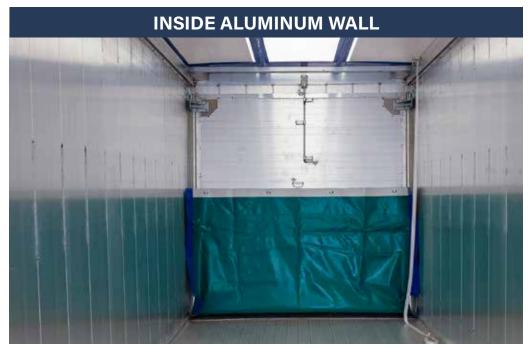

ng floor, it includes:

- Control panel with panel and keypad
- Radio control
- Control via cable



# SUPPORT FOR SPARE WHEEL

Wheel bracket spindle type replacement bolted to the chassis.



6



#### HYDRAULIC ROOF TYPE BUTTERFLY WING ALITE OF OWN MANUFACTURE





#### **DRIVES**

Simple and robust inhouse hydraulic system. Its assembly is modular, bolted and mounts standard doubleacting cylinders and a chain.

# **ADAPTABILITY**

We think down to the smallest detail in order to guarantee you the greatest satisfaction. For this reason, our designs are in constant innovation in order to offer you the solution that best suits your needs. We have a wide range of options so you can customize your vehicle.

# <u>OPTIONS</u>



#### **ROOF MANUAL ROLLER TYPE CAN OPENER**