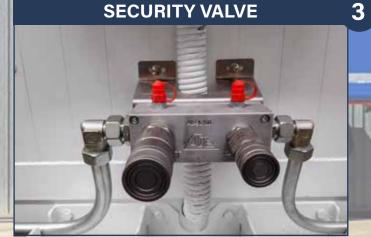

#### **SECURITY VALVE**

#### **HYDRAULIC ROOF TYPE BUTTERFLY WINGS**

680 g / m2 canvas roof in RAL chart color.

Hydraulic valve of own manufacture to avoid problems caused by wrong connection when exchanging the pressure hose by the return hose. I know prevent breakdowns in walking floor equipment.