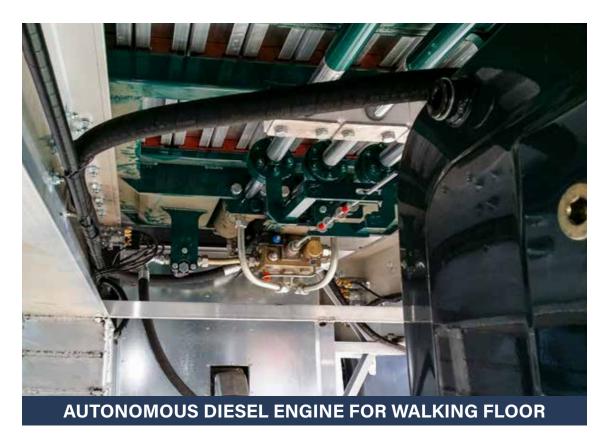

# ARRESTERRESERVE AND ALL Other moving floor proposals of this type mount the **WALKING FLOOR MACHINE OF OWN MANUFACTURE** drive machine at the front above the slats and below a

Other moving floor proposals of this type mount the drive machine at the front above the slats and below a protective bulkhead. In this way, access to the elements of the moving floor machine is extremely complicated, increasing maintenance times and costs.