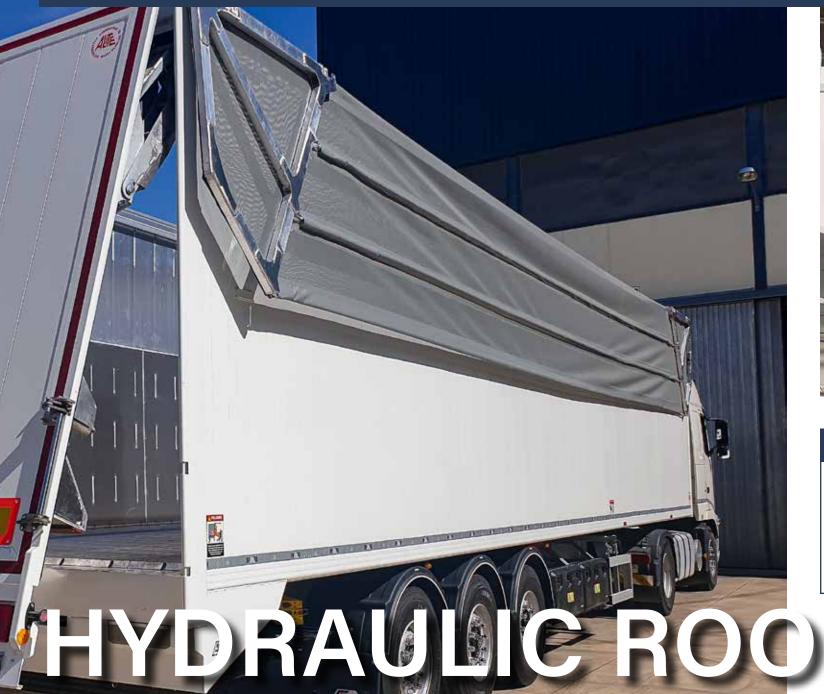

#### **HYDRAULIC ROOF TYPE BUTTERFLY WINGS**

680 g / m2 canvas roof in RAL chart color.

Hydraulic valve of own manufacture to avoid problems caused by wrong connection when exchanging the pressure hose by the return hose. I know prevent breakdowns in walking floor equipment.

#### HYDRAULIC ROOF TYPE BUTTERFLY WING ALITE OF OWN MANUFACTURE