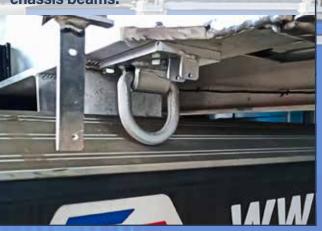

# E BEST STANDARD EQUIP

#### **HYDRAULIC ROOF TYPE BUTTERFLY WINGS**

680 g / m2 canvas roof in RAL chart color.

Hydraulic valve of own manufacture to avoid problems caused by wrong connection when exchanging the pressure hose by the return hose. I know prevent breakdowns in walking floor equipment.

#### **SECURITY VALVE**



#### **SWEEPING CANVAS**

Tarpaulin canvas mounted on a bar with sliding carriages. The caroches are of stainless steel and Montana standard bearings type easily removable for maintenance simple.



Panel for monitoring the system parameters and messages vehicle brakes. Enter the function scale for the tridem.

#### **INFORMATION DISPLAY**







STRUCTURAL TUBE 120x80x6 mm S275JR



#### **TOWING RINGS**

6

Two rear towing eyes bolted to the chassis beams.



#### 7 WALKING FLOOR CONTROL PANEL

To control the moving floor, it includes:

- Control panel with panel and keypad
- Radio control
- Control via cable



# SUPPORT FOR SPARE WHEEL

Wheel bracket spindle type replacement bolted to the chassis.



6



#### HYDRAULIC ROOF TYPE BUTTERFLY WING ALITE OF OWN MANUFACTURE





#### **DRIVES**

Simple and robust inhouse hydraulic system. Its assembly is modular, bolted and mounts standard doubleacting cylinders and a chain.

# **ADAPTABILITY**

We think down to the smallest detail in order to guarantee you the greatest satisfaction. For this reason, our designs are in constant innovation in order to offer you the solution that best suits your needs. We have a wide range of options so you can customize your vehicle.

# <u>OPTIONS</u>



#### **R