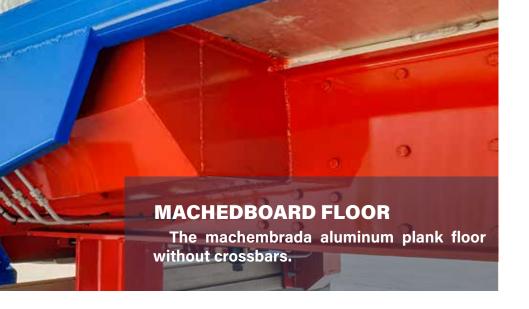

## CROSS-FREE CONSTRUCTION

The slat system is mounted on a 35 mm high macheted aluminum plank floor with no cross members. The mounting height is reduced compared to other constructions that mount trays on 80 mm crossbars.