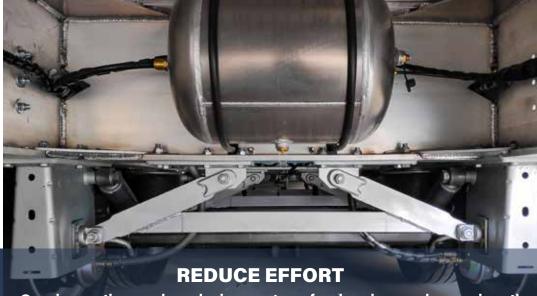

Our innovative and exclusive system for bracing and securing the axles to the chassis beams is optimized to minimize the stresses and loads transmitted to the chassis. The high height of the chassis section considerably reduces the height of the suspension brackets, so that the transmitted loads are minimal.

#### **OBTACLE FREE DIAPHANOUS CARGO DRAWER**

ALITE LP mounts the slat drive moving floor machine on the lower rear of the semi-trailer. In this way we can offer you a complete interior cargo space without hindrance. Other proposals mount the drive machine in the front part above the floor, which makes it necessary to place an inclined handlebar, with the consequent loss of effective useful volume. We can offer you an effective 2.5m3 more of useful volume.

## CROSS-FREE CONSTRUCTION

The slat system is mounted on a 35 mm high macheted aluminum plank floor with no cross members. The mounting height is reduced compared to other constructions that mount trays on 80 mm crossbars.