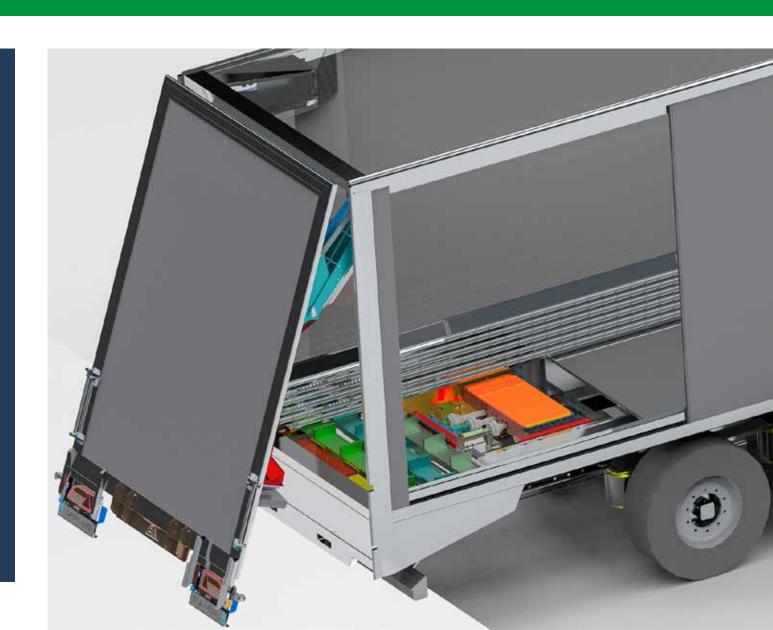

#### **OBTACLE FREE DIAPHANOUS CARGO DRAWER**

ALITE LP mounts the slat drive moving floor machine on the lower rear of the semi-trailer. In this way we can offer you a complete interior cargo space without hindrance. Other proposals mount the drive machine in the front part above the floor, which makes it necessary to place an inclined handlebar, with the consequent loss of effective useful volume. We can offer you an effective 2.5m3 more of useful volume.

# ARRESTERRESERVE AND ALL Other moving floor proposals of this type mount the **WALKING FLOOR MACHINE OF OWN MANUFACTURE** drive machine at the front above the slats and below a

Other moving floor proposals of this type mount the drive machine at the front above the slats and below a protective bulkhead. In this way, access to the elements of the moving floor machine is extremely complicated, increasing maintenance times and costs.