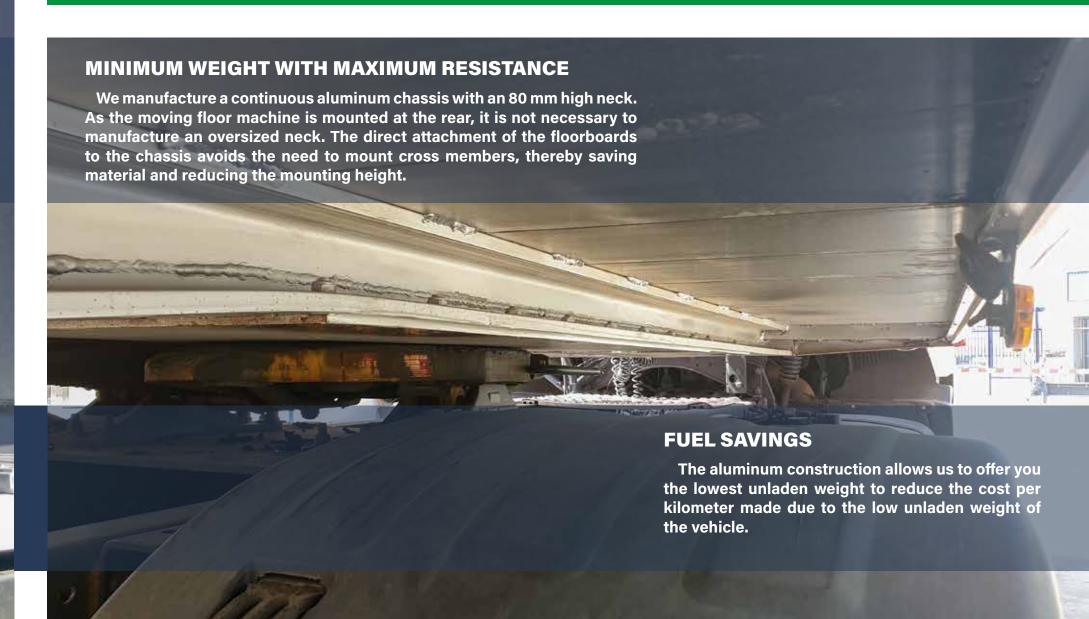

## CROSS-FREE CONSTRUCTION

The slat system is mounted on a 35 mm high macheted aluminum plank floor with no cross members. The mounting height is reduced compared to other constructions that mount trays on 80 mm crossbars.

We can offer you 1.5 m3 more of useful volume.