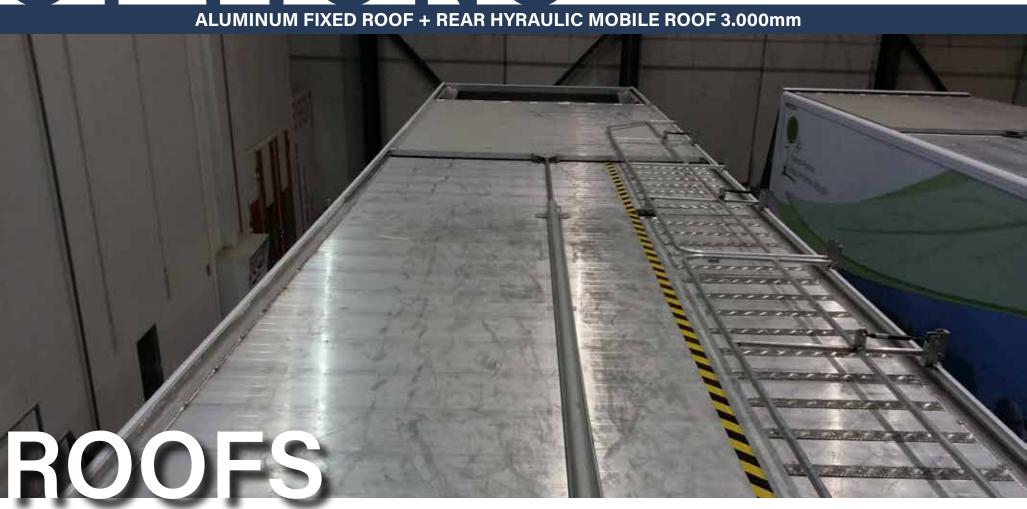

s beams.



#### 7 WALKING FLOOR CONTROL PANEL

To control the moving floor, it includes:

- Control panel with panel and keypad
- Radio control
- Control via cable



# SUPPORT FOR SPARE WHEEL

Wheel bracket spindle type replacement bolted to the chassis.



6



#### HYDRAULIC ROOF TYPE BUTTERFLY WING ALITE OF OWN MANUFACTURE





#### **DRIVES**

Simple and robust inhouse hydraulic system. Its assembly is modular, bolted and mounts standard doubleacting cylinders and a chain.

# **ADAPTABILITY**

We think down to the smallest detail in order to guarantee you the greatest satisfaction. For this reason, our designs are in constant innovation in order to offer you the solution that best suits your needs. We have a wide range of options so you can customize your vehicle.

# <u>OPTIONS</u>



#### **ROOF MANUAL ROLLER TYPE CAN OPENER**