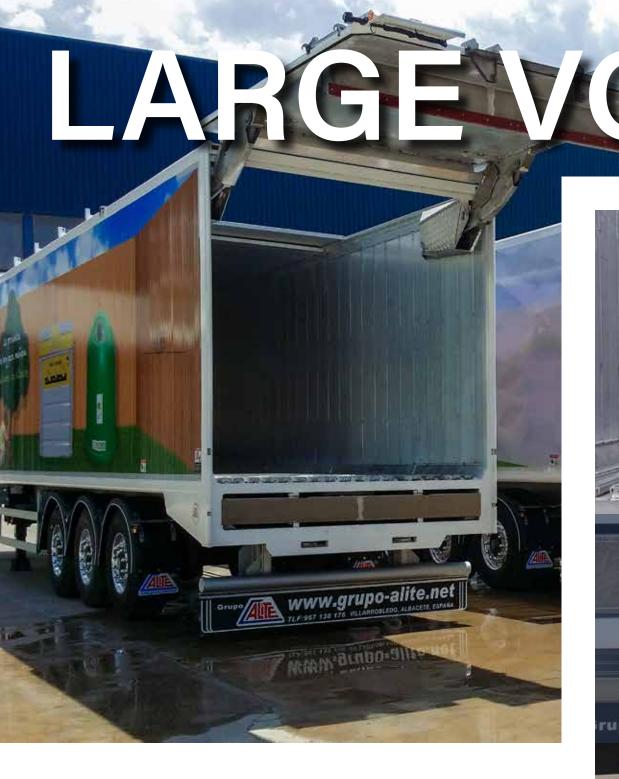

#### HYDRAULIC REAR DOOR SYNCHRONIZED WITH HERMETIC LOCK

The rear door closes the cargo drawer and the liquid collection tank together and hermetically. The closing system has 6 synchronized hydraulic closures for perfect tightness.

#### **OBTACLE FREE DIAPHANOUS CARGO DRAWER**

ALITE LP mounts the slat drive moving floor machine on the lower rear of the semi-trailer. In this way we can offer you a complete interior cargo space without hindrance. Other proposals mount the drive machine in the front part above the floor, which makes it necessary to place an inclined handlebar, with the consequent loss of effective useful volume. We can offer you an effective 2.5m3 more of useful volume.

# 18-SHEET WALKING FLOOR SYSTEM

The LP semi-trailer mounts an 18-plank system to guarantee the shortest unloading time, compared to other 15-plank equipment.

**Download in less time.** 