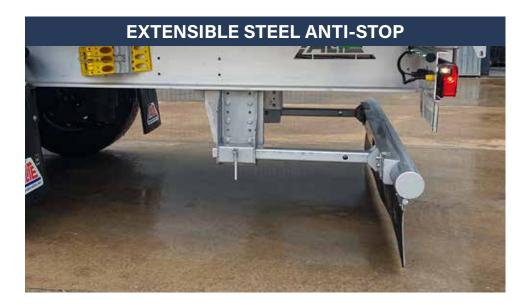

moving floor, it includes:

- Control panel with panel and keypad
- Radio control
- Control via cable



# SUPPORT FOR SPARE WHEEL

Wheel bracket spindle type replacement bolted to the chassis.



6



#### HYDRAULIC ROOF TYPE BUTTERFLY WING ALITE OF OWN MANUFACTURE





#### **DRIVES**

Simple and robust inhouse hydraulic system. Its assembly is modular, bolted and mounts standard doubleacting cylinders and a chain.

# **ADAPTABILITY**

We think down to the smallest detail in order to guarantee you the greatest satisfaction. For this reason, our designs are in constant innovation in order to offer you the solution that best suits your needs. We have a wide range of options so you can customize your vehicle.

# <u>OPTIONS</u>



#### **ROOF MANUAL ROLLER TYPE CAN OPENER**