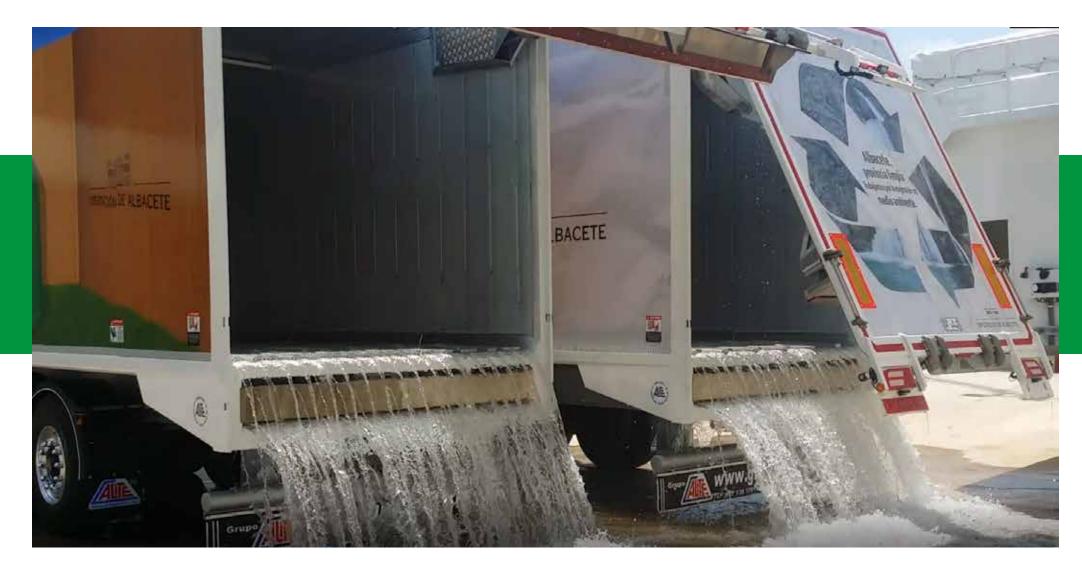

#### **IDEAL FOR URBAN SOLID WASTE (MSW)**

With the LP moving floor, the leachate from urban waste will not be a problem for its transport. The moving floor option is more efficient (more efficient with the lowest cost) compared to other transport systems such as tippers and / or containers.

#### (BULK GOODS WITH HIGH LIQUID CONTENT)

100% watertight moving floor semi-trailer model for the transport of bulk goods with high liquid content. Our lightweight design and construction maintains the reliability, strength and durability values of ALITE brand vehicles with the lowest possible curb weight.

#### (BULK GOODS WITH LOW LIQUID CONTENT)

It is a more economical reduced version of the 100% LP model intended for bulk goods with a low liquid content. His design and lightweight construction maintains the values of reliability, resistance and durability of ALITE brand vehicles with the lowest empty weight possible.