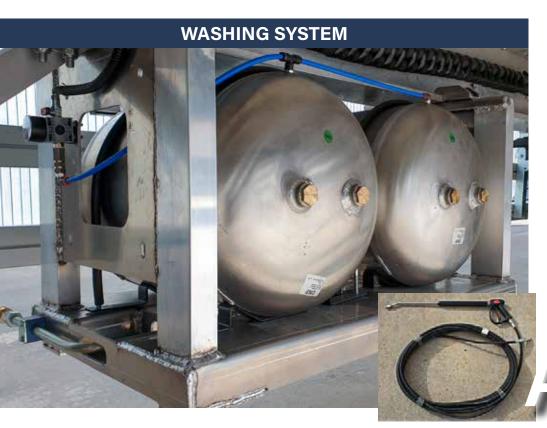

ving floor, it includes:

- Control panel with panel and keypad
- Radio control
- Control via cable



# SUPPORT FOR SPARE WHEEL

Wheel bracket spindle type replacement bolted to the chassis.



6



#### HYDRAULIC ROOF TYPE BUTTERFLY WING ALITE OF OWN MANUFACTURE





#### **DRIVES**

Simple and robust inhouse hydraulic system. Its assembly is modular, bolted and mounts standard doubleacting cylinders and a chain.

# **ADAPTABILITY**

We think down to the smallest detail in order to guarantee you the greatest satisfaction. For this reason, our designs are in constant innovation in order to offer you the solution that best suits your needs. We have a wide range of options so you can customize your vehicle.

# <u>OPTIONS</u>



#### **ROOF MANUAL ROLLER TYPE CAN OPENER**