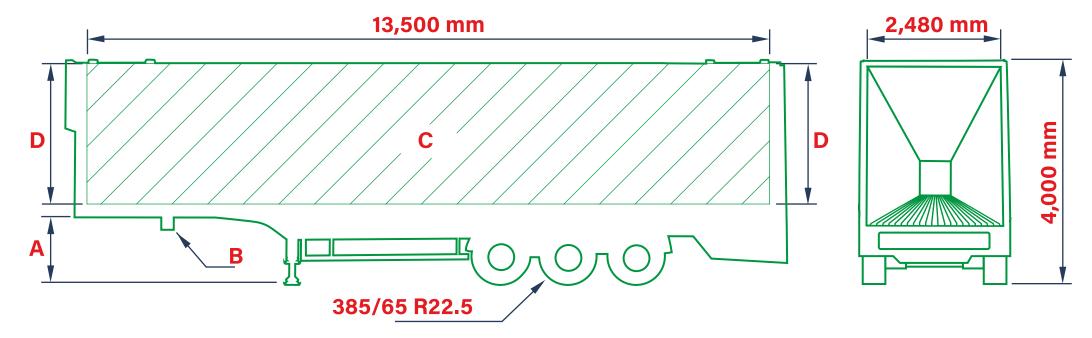

The LP 100% model has a continuous chassis with a reinforced 80mm high neck to guarantee the highest load capacity. It mounts a hydraulically actuated hermetically closing door and the rear cantilever moving floor machine below the floor. Maximum load on the coupling pin (KP) is 16 tn. Useful interior height from the floor of the sheets of 2,730mm for a KP height of 1,150mm.

It comes standard with wheels with tires of dimensions 385/65 R22.5, possibility of mounting 385/55 R22.5.

- Equipment with 18 reinforced sheets for impacts with continuous sliding guides.
- Hydraulic door with 6 synchronized closures.
- Machembed aluminum panel board floor without 35mm high crossbars below the sheets.
- 650 I capacity rear liquid collector tank closed by the rear door.
- 100% complete tightness. Polymer sealed joints.

The model has a reinforced self-supporting type continuous chassis to guarantee the highest load capacity. Assemble a hermetic door with a drive that guarantees a partial tight closure.

Maximum load on the coupling pin (KP) of 16 tn. Useful interior height from the floor of the sheets of 2,730 mm for a KP height of 1,150 mm.

It comes standard with wheels with tires of dimensions 385/65 R22.5, possibility of mounting 385/55 R22.5.

- Equipment with 18 reinforced sheets for impacts with continuous sliding guides.
- Hydraulic door with 6 synchronized closures.
- 5 6 mm aluminum sheet floor welded on 80 mm double T aluminum cross members.
- Guaranteed tightness 30 mm above the sheet metal floor.

|   | VALUE<br>MODEL   | A<br>HEIGHT KP<br>(mm) | B<br>TPMM KP <sup>*</sup><br>(kg) | C<br>USEFUL VOLUME<br>(m³) | D<br>USEFUL HEIGHT<br>(mm) | EMPTY WEIGH<br>STANDARD VERSION<br>(kg) |
|---|------------------|------------------------|-----------------------------------|----------------------------|----------------------------|-----------------------------------------|
| 1 | LEAK PROOF 100 % | 1,150<br>(1,150-1,200) | 16,000                            | 91.4                       | 2,730                      | 9,175                                   |
| 2 | SEMI LEAK PROOF  | 1,120<br>(1,100-1,150) | 16,000                            | 91.4                       | 2,730                      | 8,220                                   |